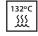

## MAINTENANCE & CARE

- EndoUltra<sup>™</sup> tips can be autoclaved prior to use.
- Can withstand autoclave at 132°C / 0.22 MPa for 3 minutes.

Detailed manual cleaning and sterilization processes are available at: vistaapex.com.