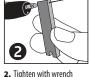

## **Installation Instructions:**

**1.** Hand thread tip onto handpiece.

until tip no longer spins.

NOTE: Do not over-tighten.

NOTE: DO NOT over-tighten.

**3.** Slide tip through wrench hole until it stops.