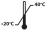

## MAINTENANCE & CARE

- EndoUltra<sup>™</sup> tips can be autoclaved prior to use.
- Can withstand autoclave at 132°C / 0.22 MPa for 3 minutes.

Detailed manual cleaning and sterilization processes are available at: vistaapex.com.