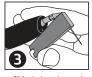

## **Installation Instructions:**

**1.** Hand thread tip onto handpiece.

until tip no longer spins.

NOTE: Do not over-tighten.

NOTE: DO NOT over-tighten.

**3.** Slide tip through wrench hole until it stops.

**BEND TIP TO DESIRED ANGLE**(70° - 90° for best results)