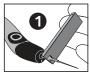

## **Installation Instructions:**

**1.** Hand thread tip onto handpiece.

until tip no longer spins.

NOTE: Do not over-tighten.

NOTE: DO NOT over-tighten.

**3.** Slide tip through wrench hole until it stops.