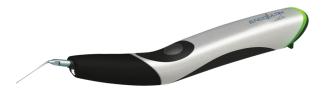

#### **EndoUltra®**

Ultrasonic Activation improves irrigant penetration and canal disinfection through acoustic streaming and cavitation.

2

**SmearOFF™** (EDTA/CHX mix)

Removes smear layer and kills bacteria in one easy step.

#### **EndoUltra®**

Ultrasonic Activation use for 30 sec-1 min per canal for a 3D clean.