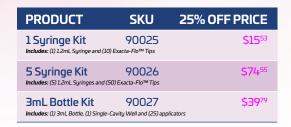

## **Seamfree Composite** Wetting Resin & Lubricant

3mL Bottle Kit Originally \$5305

Designed to make the handling of composite material easier and more consistent. Additionally, Seamfree Composite Wetting Resin is unfilled and does not build film thickness or add a visible layer between composite layers.

Seamfree is compatible with all methacrylate materials and can be used in all direct or indirect restorations.