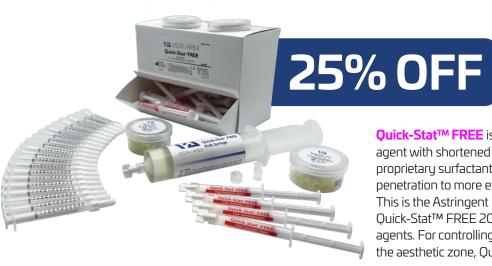

## Quick-Stat™ FREE - Clear Hemostatic Gel

Standard Kit Originally \$2348

Ouick-Stat™ FREE is the first clear tissue management agent with shortened hemostasis time. Not only that, the proprietary surfactant in Quick-Stat™ FREE allows better penetration to more effectively stop sulcular fluid build up. This is the Astringent Hubrid Technology that makes Quick-Stat™ FREE 20% faster than other clear hemostatic agents. For controlling tissue management, especially in the aesthetic zone, Quick-Stat™ FREE is the clear choice.

| PRODUCT                                           | SKU                                      | 25% OFF PRICE |
|---------------------------------------------------|------------------------------------------|---------------|
| Standard Kit<br>Includes: (4) 1.2mL Prefilled Sys | 504600<br>ringes and (8) Stat-Flo™ Tips  | \$1761        |
| Value Pack Includes: (40) 12mL Prefilled S        | 504640<br>yringes and (50) Stat-Flo™ Tij | \$10120       |

| PRODUCT                                                         | SKU                                  | 25% OFF PRICE                                                 |
|-----------------------------------------------------------------|--------------------------------------|---------------------------------------------------------------|
| Bulk Syringe Kit<br>Includes: (1) 30mL Prefilled Syringe, (20   | 504650<br>) Stat-Flo™ Tips, (20) 1.2 | \$42 <sup>18</sup><br>PmL Empty Syringes and (1) Docking Port |
| Bulk Syringe Refill<br>Includes: (1) 30mL Prefilled Syringe and | 504660<br>(1) Docking Port           | \$2866                                                        |